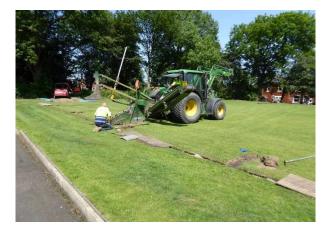

ISSUE 3 JULY 2018

for a croquet club! We bit the bullet and decided to have a full drainage system installed in Autumn 2017 ready for the 2018 season. It would reduce the club's financial reserves to a level that was just about OK but far less than we would have liked. However, one thing we couldn't control was the weather which remained too wet for heavy machinery right up to April this year. The work had to proceed so we decided to close Whitehead for play for the whole season, putting a heavy strain on Coronation Park and it's maintenance volunteers, but allowing us to get Whitehead right for the 2019 season. Two deep trenches, parallel to the pavilion and at either side of the lawn were filled with a large drainage pipe under aggregate and top dressing. They were joined by 14 smaller trenches, similarly filled, running perpendicularly across the lawn. The main pipes were conected to an existing, tested drainage point near the double gates. The disturbed area was levelled and seeded. All we needed now was some rain to allow the seed to germinate and grow strongly to bind the top dressing in which it was planted so that the next stage - sand banding - could proceed. Sand banding involves many, much smaller trenches at

260mm spacings, 20mm wide and 150mm deep filled with fine sand to intensify the drainage. The rain, which held us up so long initially, now refused to come and so we relied on the unstinting efforts of our volunteers to water, twice a day, to get the newly sown seed to germinate and grow. This has been so successful that we are hoping for sand banding to be done as soon as there is enough rain in the forecast. Rain is essential because once the sand banding is done the lawn will be finally levelled and the whole area seeded. Thereafter the whole lawn will need to be kept moist so that the new seed will germinate and grow - not possible in a heat wave where water restrictions are being encouraged.