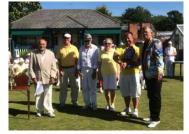

# NWFCC ANNUAL FESTIVAL SOUTHPORT 23-24th June

The tournament enjoyed wall to wall sunshine for this great event.

Bury won the Handicap Association Shield.

Bury also came 3rd in the short lawn.

Captains Margaret (A/C) & Ken Eccles (golf), Richard (full lawn) and Barbara (advanced) organised very difficult schedules. Margaret also organised the evening meals whilst Barbara did the accommodation, she has already organised next year's!