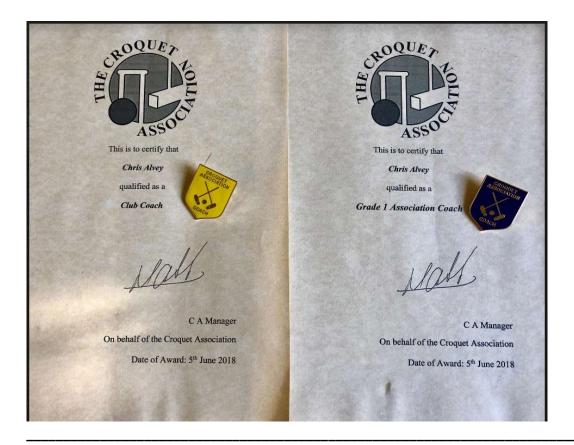

## New Coach on the Block!

Congratulations to Chris Alvey for passing his coaching exams and what a great job he is doing. Here is the proof: